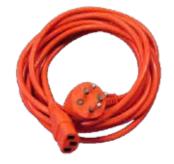

## **DK Hospital Power Cords**

| Angled 0.5 meter, red DK hospital + straight C13 appli-<br>ance connector and shielded 3G1.0 mm. <sup>2</sup> cable | )715 |
|---------------------------------------------------------------------------------------------------------------------|------|
|                                                                                                                     |      |
| Angled 1 meter Red DK hospital + Straight C131190appliance connector and shielded 3G1.0 mm. <sup>2</sup> cable      | )110 |
| Angled 2 meters Red DK hospital + Straight C131190appliance connector and shielded 3G1,0 mm.² cable                 | )111 |
| Angled 3 meters Red DK hospital + Straight C131190appliance connector and shielded 3G1.0 mm. <sup>2</sup> cable     | 112  |
| Angled 4.5 metres Red DK hospital + Straight C13 appli-<br>ance connector and shielded 3G1.0 mm. <sup>2</sup> cable | 113  |
| Angled 8 meters Red DK hospital + Straight C131211device connector and shielded 3G1,5 mm.² cable                    | 755  |

| ltem no.:<br>1210715 |
|----------------------|
| 1190110              |
| 1190111              |
| 1190112              |
| 1190113              |
| 1211755              |

|                                                                                                                      | Item no.: |  |  |
|----------------------------------------------------------------------------------------------------------------------|-----------|--|--|
| Angled 3,0 meters Red DK hospital + Straight C13 appliance connector and shielded 3G1.0 mm. <sup>2</sup> cable       | 1212273   |  |  |
| Angled 4,5 meters Red DK hospital + Straight C131212274appliance connector and shielded 3G1.0 mm. <sup>2</sup> cable |           |  |  |
|                                                                                                                      |           |  |  |